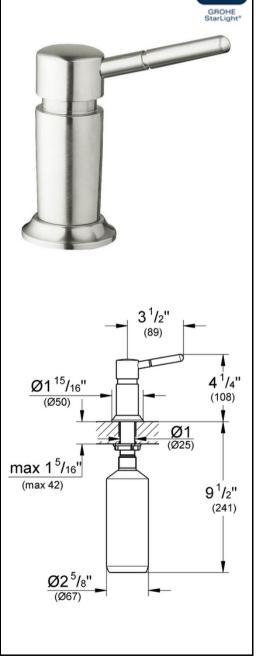

## SANITARY WARE SPECIFICATION SHEET

Grohe (Germany) Stainless steel liquid soap

dispenser; Capacity: 15oz Dimensions Spout Height: 89mm Model 28751SD1 Stainless Steel Material Manufacturer Grohe (Germany) Acme Sanitary Ware Co. Ltd Source Mr. Eric Wong/ Mr. Don Yuen (852) 2388-7171 / (852) 2710-8012 Contact Tel/Fax E-mail acme@acmesanitary.com.hk Website www.acmesanitary.com.hk

## **Product Description**

Item Descriptions

The Grohe In Sink Soap or Lotion Dispenser compliments the entire line of Grohe faucets

- One Piece Cartridge Pump Unit
- Capacity 15 oz.

Note:

<sup>\*</sup> All information of the above is for reference only. No prior notice is made if any changes.